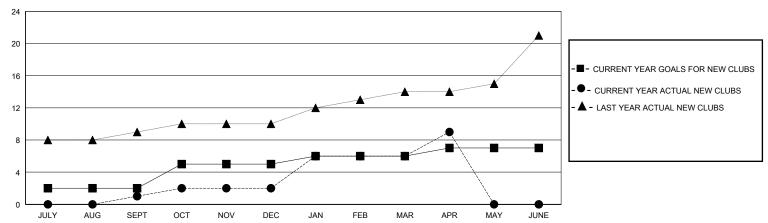

## GOALS AND ACTUAL NEW CLUBS CUMULATIVE

| DROPPED CLUBS: 0 |     | 65 CLUBS OF 102 ADDED 1 OR MORE<br>NEW MEMBERS | GENDER DISTRIBUTION  MALE 1,355 (55.95%)  FEMALE 1,067 (44.05%) |                |     |
|------------------|-----|------------------------------------------------|-----------------------------------------------------------------|----------------|-----|
| DROPPED MEMBERS  |     |                                                | FEMALE                                                          | 1,007 (44.03%) |     |
| DECEASED         | 10  | CLICK HERE FOR CUMULATIVE                      | TOTAL FAMILY UNIT MEMBERS                                       |                | 114 |
| CLUB CANCELLED 0 |     | MEMBERSHIP DATA                                | FAMILY MEMBERS DAVING HALE                                      |                | 64  |
| OTHER            | 240 |                                                | FAMILY MEMBERS PAYING HALF DUES                                 |                | 04  |
| TOTAL            | 250 |                                                | 3020                                                            |                |     |