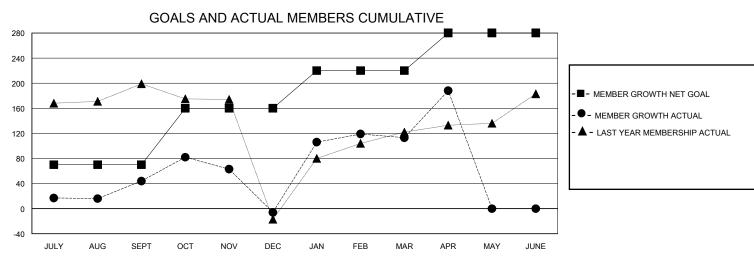

## GOALS AND ACTUAL NEW CLUBS CUMULATIVE

| DROPPED CLUBS: 0 |     | 65 CLUBS OF 102 ADDED 1 OR MORE<br>NEW MEMBERS | GENDER DISTRIBUTION  MALE 1,355 (55.95%)  FEMALE 1,067 (44.05%) |                |     |
|------------------|-----|------------------------------------------------|-----------------------------------------------------------------|----------------|-----|
| DROPPED MEMBERS  |     |                                                | FEMALE                                                          | 1,007 (44.03%) |     |
| DECEASED         | 10  | CLICK HERE FOR CUMULATIVE                      | TOTAL FAMILY UNIT MEMBERS                                       |                | 114 |
| CLUB CANCELLED 0 |     | MEMBERSHIP DATA                                | FAMILY MEMBERS DAVING HALE                                      |                | 64  |
| OTHER            | 240 |                                                | FAMILY MEMBERS PAYING HALF DUES                                 |                | 04  |
| TOTAL            | 250 |                                                | 3020                                                            |                |     |